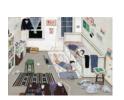

Paige Jiyoung Moon Warm House, 2018 Acrylic on panel  $10^3/_4 \times 14^1/_4$  inches (27.3 x 36.2 cm) p.moon007589

Paige Jiyoung Moon Ko's Old Apartment, 2018 Acrylic on canvas  $9^{1}/_{2} \times 12$  inches (24.1 x 30.5 cm) p.moon007653