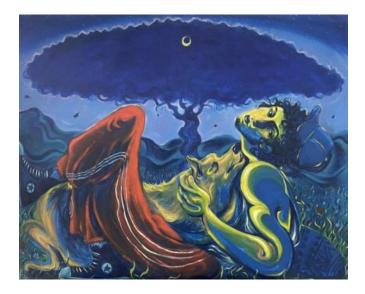

Giorgio Celin **Sabado**, 2024 Acrylic and oil on canvas  $21^{5}/_{8} \times 18^{1}/_{8}$  inches (55 x 46 cm) g.celin013707

Giorgio Celin **The Oak Tree**, 2024 Acrylic and oil on canvas  $31 \, ^1\!/_2 \, x \, 39 \, ^3\!/_8$  inches (80 x 100 cm) g.celin013708