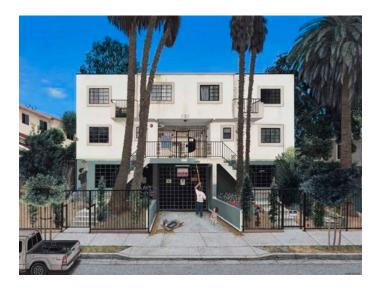

## STEVE TURNER

Paige Jiyoung Moon

Mia With A Blue Wall, 2024

Acrylic on panel

16 x 12 inches (40.6 x 30.5 cm)

p.moon013702

Paige Jiyoung Moon

Oak Glen Trip, 2024