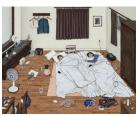

Acrylic on panel

18 x 24 inches (45.7 x 61 cm)

p.moon013660

Paige Jiyoung Moon

Nap Time With Mia, 2022

Acrylic on panel

16 x 20 inches (40.6 x 50.8 cm)

p.moon013182