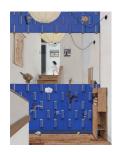

Acrylic on panel

18 x 24 inches (45.7 x 61 cm)

p.moon013660

Paige Jiyoung Moon

Nap Time With Mia, 2022

Acrylic on panel

16 x 20 inches (40.6 x 50.8 cm)

p.moon013182