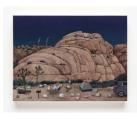

Paige Jiyoung Moon **Joshua Tree Night**, 2022 Acrylic on panel 18 x 24 inches (45.7 x 61 cm) p.moon013183