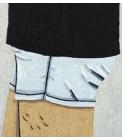

Hannah Wilson **Number One Fan**, 2024 Oil on canvas  $23 \frac{5}{8} \times 21 \frac{5}{8}$  inches (60 x 55 cm) h.wilson013646

Hannah Wilson Golf Shorts (Jerry), 2024 Oil on canvas  $23 \frac{5}{8} \times 21 \frac{5}{8}$  inches (60 x 55 cm) h.wilson013647