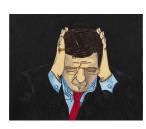

Hannah Wilson **The Tape (Rupert)**, 2024 Oil on canvas  $59 \times 70^{7}/_{8}$  inches (150 x 180 cm) h.wilson013570

Hannah Wilson Head (Rupert), 2024 Oil on canvas  $23 \frac{5}{8} \times 21 \frac{5}{8}$  inches (60 x 55 cm) h.wilson013567