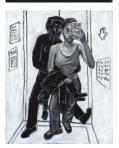

## STEVE TURNER PRESS RELEASE

Brittany Tucker: Showing Up April 19-May 18, 2024

Steve Turner is pleased to present *Showing Up*, a solo exhibition by Vienna-based Brittany Tucker which features six new paintings that depict the artist's quest to find identity in a difficult and confusing world. Tucker's likeness is part of every painting: in an elevator, waist-deep in quicksand, falling off the earth and at the edge of a dance stage. In half the paintings, Tucker is paired with her longtime antagonist, a cartoon-like white man who often appears to be stalking her. Loosely painted in murky shades of gray with accents of black and white, the paintings pose more questions than they answer, but they still reveal a central character who is showing up.