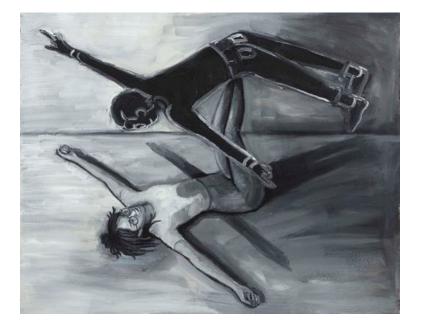

## STEVE TURNER PRESS RELEASE

Brittany Tucker: Showing Up April 19-May 18, 2024

Steve Turner is pleased to present *Showing Up*, a solo exhibition by Vienna-based Brittany Tucker which features six new paintings that depict the artist's quest to find identity in a difficult and confusing world. Tucker's likeness is part of every painting: in an elevator, waist-deep in quicksand, falling off the earth and at the edge of a dance stage. In half the paintings, Tucker is paired with her longtime antagonist, a cartoon-like white man who often appears to be stalking her. Loosely painted in murky shades of gray with accents of black and white, the paintings pose more questions than they answer, but they still reveal a central character who is showing up.

Brittany Tucker It's Going Down, 2023 Oil on canvas  $19 \frac{5}{8} \times 15 \frac{3}{4}$  inches (50 x 40 cm) b.tucker013579

Brittany Tucker **Tenses**, 2023 Oil on Canvas  $19^{5}/_{8} \times 15^{3}/_{4}$  inches (50 x 40 cm) b.tucker013580