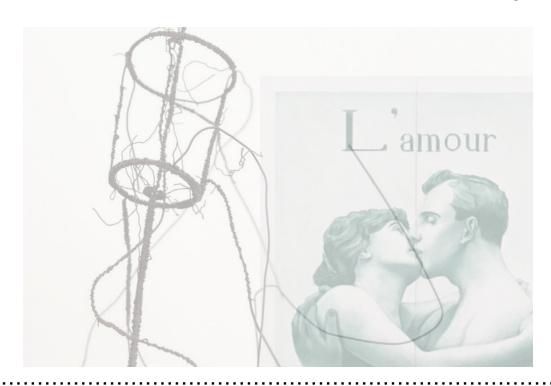

## DRAWING - DESSIN - DISEGNO

Artists:

FRITZ PANZER (A, 1945) JOÃO VILHENA (PT, 1973)

Until 10 April

online

This project deals with contemporary drawing and the different visual and conceptual possibilities this medium can offer; with a gaze on the past and the work of artists, who made a remarkable use of it in history. Austrian artist Fritz Panzer and Paris based Portuguese artist João Vilhena are the protagonists of this focus: their peculiar use of drawing - with conceptual shades, plays of words, pencil, *pierre noire*, wire, on cardboard, or occupying the space - is at the core of *Drawing - Dessin - Disegno*.