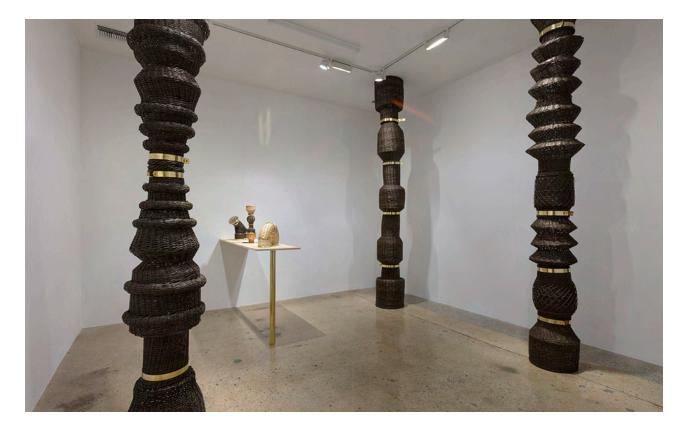

STEVE TURNER PRESS RELEASE

Eugenia Mendoza: *Criollo Fittings* November 23 - December 21, 2019

Steve Turner is pleased to present *Criollo Fittings*, a solo exhibition by Buenos Aires-based Eugenia Mendoza that will present woven wicker sculptures of mass-produced pipe fittings and other elements from building construction. She uses the materials and methods once common to the Paraná River delta area near Buenos Aires to depict ordinary construction elements that are common in Argentina's ever-expanding capital city.

## STEVE TURNER

Eugenia Mendoza
Bellow, No. 1, 2019
Bronze and wicker
146 x 19 x 19 inches (370.8 x 48.3 x 48.3 cm)

Eugenia Mendoza
Bellow, No. 2, 2019
Bronze and wicker
146 x 16 x 16 inches (370.8 x 40.6 x 40.6 cm)

Eugenia Mendoza
Bellow, No. 3, 2019
Bronze and wicker
146 x 19 x 19 inches (370.8 x 48.3 x 48.3 cm)

Eugenia Mendoza Bend, 2019
Bronze and wicker  $13 \times 19^{5}/_{8} \times 5^{7}/_{8}$  inches  $(33 \times 50 \times 15 \text{ cm})$ 