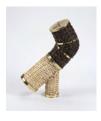

## STEVE TURNER

Eugenia Mendoza Vent Cap, 2019 Bronze and wicker  $13^3/_8 \times 14^5/_8 \times 5^1/_2$  inches  $(34 \times 37 \times 14 \text{ cm})$ 

Eugenia Mendoza Y Tee & Elbow, 2019 Bronze and wicker  $18^{1}/_{2} \times 11^{3}/_{4} \times 5^{1}/_{8}$  inches (47 x 30 x 13 cm)