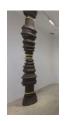

Eugenia Mendoza
Bellow, No. 3, 2019
Bronze and wicker
146 x 19 x 19 inches (370.8 x 48.3 x 48.3 cm)

Eugenia Mendoza Bend, 2019
Bronze and wicker  $13 \times 19^{5}/_{8} \times 5^{7}/_{8}$  inches  $(33 \times 50 \times 15 \text{ cm})$ 