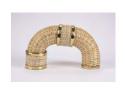

Eugenia Mendoza Elbows, 2019 Bronze and wicker  $23^{5}/_{8} \times 20^{1}/_{2} \times 5^{1}/_{8}$  inches (60 x 52 x 13 cm)

Eugenia Mendoza Equal Tee & Elbow, 2019 Bronze and wicker  $19^{5}/_{8} \times 9^{1}/_{2} \times 7^{7}/_{8}$  inches (50 x 24 x 20 cm)