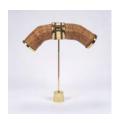

## STEVE TURNER

Eugenia Mendoza
Bellow, No. 1, 2019
Bronze and wicker
146 x 19 x 19 inches (370.8 x 48.3 x 48.3 cm)

Eugenia Mendoza
Bellow, No. 2, 2019
Bronze and wicker
146 x 16 x 16 inches (370.8 x 40.6 x 40.6 cm)