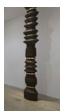

## STEVE TURNER

Eugenia Mendoza
Bellow, No. 1, 2019
Bronze and wicker
146 x 19 x 19 inches (370.8 x 48.3 x 48.3 cm)

Eugenia Mendoza
Bellow, No. 2, 2019
Bronze and wicker
146 x 16 x 16 inches (370.8 x 40.6 x 40.6 cm)