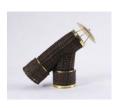

Eugenia Mendoza
Bellow, No. 3, 2019
Bronze and wicker
146 x 19 x 19 inches (370.8 x 48.3 x 48.3 cm)

Eugenia Mendoza Bend, 2019
Bronze and wicker  $13 \times 19^{5}/_{8} \times 5^{7}/_{8}$  inches  $(33 \times 50 \times 15 \text{ cm})$ 