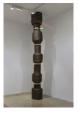

## STEVE TURNER

Eugenia Mendoza
Bellow, No. 1, 2019
Bronze and wicker
146 x 19 x 19 inches (370.8 x 48.3 x 48.3 cm)

Eugenia Mendoza
Bellow, No. 2, 2019
Bronze and wicker
146 x 16 x 16 inches (370.8 x 40.6 x 40.6 cm)